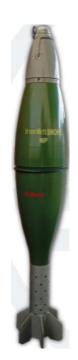

# 81 mm, Mk11

## Smoke mortar shell

#### **TECHNICAL DATA:**

Length of shell with fuze4 78 mmMass of mortar shell with fuze4100 gWeight of smoke charge (WP)700 g

Type of smoke charge white phosphorus

Fuze impact, superquick action, UT M88 P1