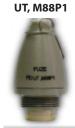

#### **TECHNICAL DATA:**

Length of shell with fuze4 78 mmMass of mortar shell with fuze4100 gWeight of smoke charge (WP)700 g

Type of smoke charge white phosphorus

Fuze impact, superquick action, UT M88 P1